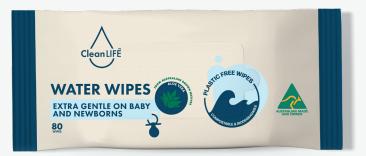

# Water Wipes **EXTRA GENTLE FOR BABY AND NEWBORNS**

## **FEATURES:**

- Free of soap, parabens, perfume and phthalates
- Vitamin E to sooth and calm skin
- Extra gentle on baby and newborns
- Hydrates with native Aloe Vera

CleanLIFE Water Wipes are extra gentle, soft soothing wipes designed for babies, newborns and sensitive skin areas. They help calm and hydrate with enhanced native Aloe Vera and Vitamin E.

QTY: 80 Wipes **CARTON QTY: 8** 