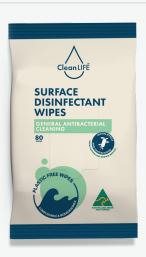

# Surface Wipes

# GENERAL ANTIBACTERIAL CLEANING

## **DESCRIPTION:**

CleanLIFE Surface Disinfectant Wipes are everyday cleaning wipe to kill 99.99% of germs from general surfaces. Using Australian native Lemon Myrtle and Sandalwood for a unique fresh smell over surfaces, this is an 'all in one' wipe you'll wonder how you ever did without.