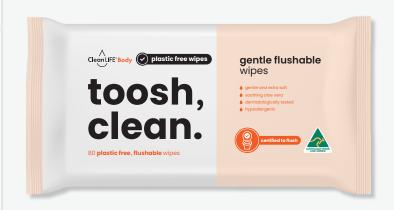

# toosh, clean.

## gentle flushable wipes

plastic free wipes

certified to flush

## **FEATURES:**

- ▲ Gentle and extra soft
- Soothing aloe vera
- ▲ Dermatologically tested
- ▲ Hypoallergenic

### **DESCRIPTION:**

Extra soft, lightly moistened, provides a gentle fresh clean on sensitive areas with Australian aloe vera and Vitamin E

QTY: 80 Wipes CARTON QTY: 12

**CODE:** CLS00082