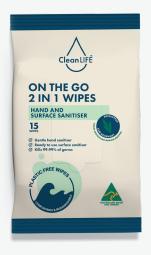

# On The Go Wipes

# **HAND AND SURFACE SANITISER**

## **FEATURES:**

- ▲ Gentle hand sanitiser
- Ready to use surface sanitiser
- Kills 99.99% of germs

# **INGREDIENTS:**

100% plant-based fibres; Water; Benzalkonium Chloride; Polysorbate 20; Eucalyptus; Rosemary

QTY: 15 Wipes **CARTON QTY: 18** 

**CODE:** CLS00071