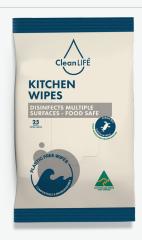

# Kitchen Wipes

# DISINFECTS MULTIPLE SURFACES - FOOD SAFE

### **FEATURES:**

- Textured wipes for enhanced cleaning
- ▲ Food safe
- **▲** Cleans and disinfects
- Infused with native Byron Bay Lemon Myrtle

QTY: 25 Wipes CARTON QTY: 9

CODE: CLS00063