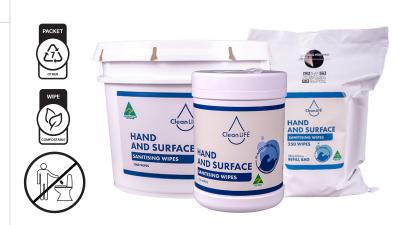

# Hand and Surface

## SANITISING WIPES - CANISTER/TUB/BULK REFILL

## **DESCRIPTION:**

CleanLIFE Hand and Surface wipes disinfect and sanitise against 99.99% of germs. Alcohol-free, pH neutral, non-hazardous and odourless – suitable for hands and non-porous surfaces.

QTY: Canister of 150 wipes
Tub of 1000 wipes
Bulk refill of 150, 250, 800 & 1000 wipes