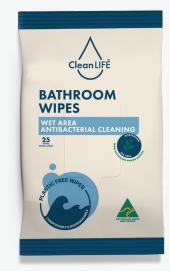

## DIRECTIONS:

Pull back resealable opening, remove wipe to use as required. Reseal pack to keep wipes moist. Avoid contact with eyes and wash hands after use.

DESCRIPTION:

CleanLIFE Bathroom Wipes are extra large and super tough textured wipes to remove soap scum and bacteria, and help descale wet area surfaces. Kills 99.99% of germs, using native Tea Tree to leave a fresh earthy clean fragrance.

## **CODE:** CLS00062

QTY: 25 Wipes

1800 960 948 ask@cleanlife.com.au sales@cleanlife.com.au 