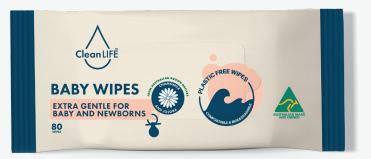

# Baby AND NEWBORNS

### FEATURES:

- Free of soap, parabens, perfume and phthalates
- Soothing moisturiser
- Extra gentle on baby and newborns
- Non-irritating, enhanced with native Jojoba

# DESCRIPTION:

CleanLIFE Baby Wipes are gentle wipes designed for babies, newborns and sensitive skin areas. The soothing, non-irritating moisturiser is enhanced with native Chamomile and Jojoba.

QTY: 80 Wipes CARTON QTY: 8

## **CODE:** CLS00067